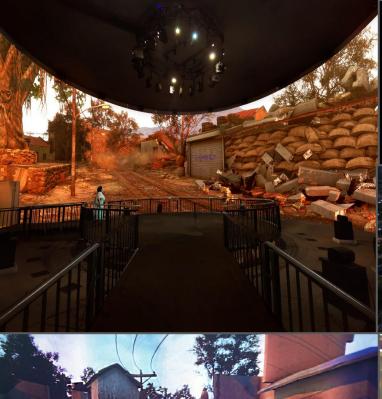

#### Immersive Dome Experience | Singapore

Dome Projection Mapping

#### 270° Immersive Experience

Projection Mapping on 3 to 5 surfaces