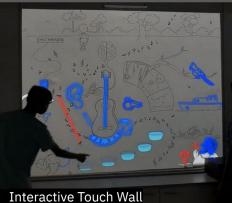

#### Regional Science Museum | Rajkot, India

**Interactive Touch Wall** 

Man Mandir | Varanasi, India

 ${\bf Multiple\ Museum\ Solutions\ |\ \underline{More...}}$ 