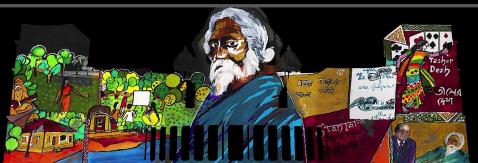

# Smriti Van Memorial | Bhuj, India

360 Cyclorama Projection | More...

"Luminaries of Bengal" - FullDome Science City | NSC kolkata, India

Full dome Mapping Show | More...

Ganga Avataran | Man Mandir, Varanasi, India