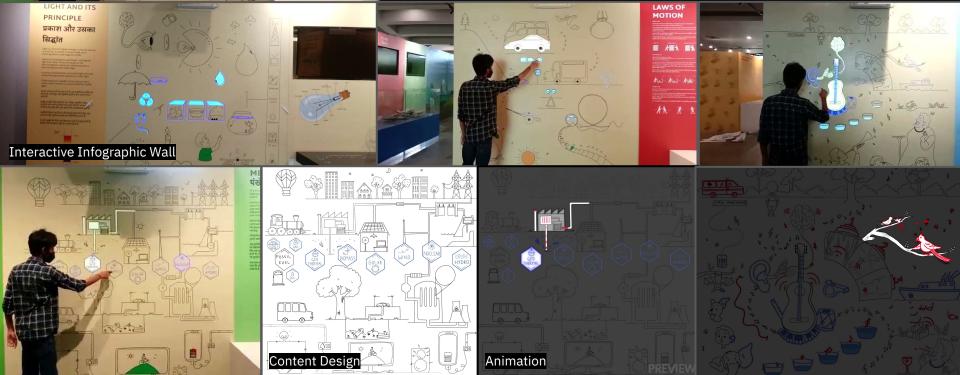

ia

Water screen projection with moving Heads, fountain









#### Special Projects

Projected on Various Surface Forms





#### 270° Immersive Experience

Projection Mapping on 3 to 5 surfaces











#### Holograms

Holographic Projection (Diorama & Non-Diorama setups)











### L&T Heavy Engineering

Various Multi Touch Solutions















#### VR Simulated Worlds

VR Games, Rides, Experiences, etc.





#### VR Cannon Game

Raj Bhavan, Mumbai















#### Raj Bhavan, Mumbai

#### Multiple Museum Solutions



VR visual









#### Augmented Reality

AR based Photobooth (Green Screen/ Non- green screen)









#### **Interactive Solutions**

Various Multi Touch Solutions















#### Regional Science Museum | Rajkot, India

**Interactive Touch Wall** 







Man Mandir | Varanasi, India

 ${\bf Multiple\ Museum\ Solutions\ |\ \underline{More...}}$ 





#### Vande Mataram Memorial | Bhuj, India

Multiple Museum Solutions | More...















#### Aquatics Gallery | Science City, Ahmedabad, India

Make My Fish Interactive Installation





Aquatics Gallery | Science City, Ahmedabad, India

Foyer Curved Wall Film







#### **Interactive Solutions**

Various Multi Touch Solutions























3D Projection and Laser Show |  $\underline{\mathsf{More}...}$ 





# Smriti Van Memorial | Bhuj, India

360 Cyclorama Projection | More...





"Luminaries of Bengal" - FullDome Science City | NSC kolkata, India

Full dome Mapping Show | More...









Ganga Avataran | Man Mandir, Varanasi, India

Room Scale 5 Surfaces Projection Ma