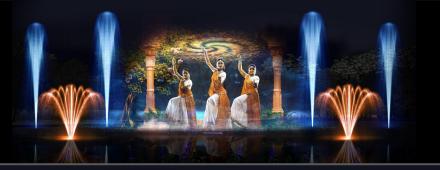

### Multimedia Water Spectacle Shows

Water screen Projection with Laser, sharpies & gobo lights

## Bagh-e-Bahu | Jammu & Kashmir, India

Water screen projection with laser, sharpies & gobo lights | More...

# Dal Lake | Jammu & Kashmir, India

Water screen projection with laser, sharpies & gobo lights | More...

Sibrite

Sib