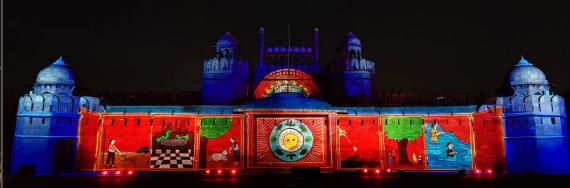

## Pradhanmantri Sangrahalaya | New Delhi, India

Multiple Museum Solutions | More...

Helicopter ride

Matrubhumi | Red fort, Delhi, India

Projection Mapping Show | More...

Sun Temple | Modhera, India

Projection Mapping Show | More...