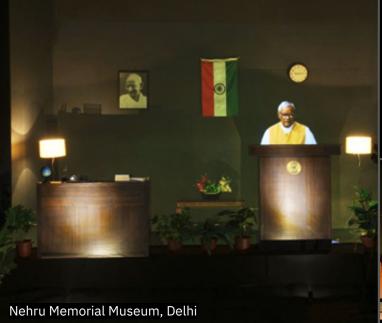

#### Varanasi Museum

Stereoscopic Film | Interactive Wall | Central Thematic Installation | Travelers' Log AV Installation

Prime Ministers Museum

Nehru Memorial Museum & Library, Delhi

Simulator Rides | Touch Wall | Digital Sculpture