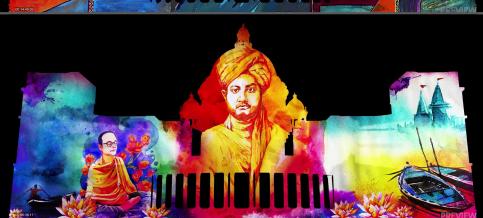

# Smriti Van Memorial | Bhuj, India

360 Cyclorama Projection | More...

"Luminaries of Bengal" - FullDome Science City | NSC kolkata, India

Full dome Mapping Show | More...

Ganga Avataran | Man Mandir, Varanasi, India