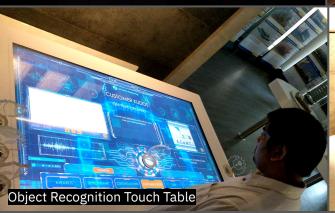

with Laser, sharpies & gobo lights









## Bagh-e-Bahu | Jammu & Kashmir, India

Water screen projection with laser, sharpies & gobo lights | More...





# Dal Lake | Jammu & Kashmir, India

Water screen projection with laser, sharpies & gobo lights | More...

Sibrite

Sib





#### Reliance Jamnagar | Gujarat, India

Water screen projection with laser, sharpies & gobo lights











#### Pratap Gaurav Kendra, Udaipur | Gujarat, India

Water screen projection with moving Heads, fountain









#### Special Projects

Projected on Various Surface Forms





#### 270° Immersive Experience

Projection Mapping on 3 to 5 surfaces











#### Holograms

Holographic Projection (Diorama & Non-Diorama setups)











### L&T Heavy Engineering

Various Multi Touch Solutions















#### VR Simulated Worlds

VR Games, Rides, Experiences, etc.





#### VR Cannon Game

Raj Bhavan, Mumbai















#### Raj Bhavan, Mumbai

#### Multiple Museum Solutions



VR visual









#### Augmented Reality

AR based Photobooth (Green Screen/ Non- green screen)









#### **Interactive Solutions**

Various Multi Touch Solutions















#### Regional Science Museum | Rajkot, India

**Interactive Touch Wall** 







Man Mandir | Varanasi, India

 ${\bf Multiple\ Museum\ Solutions\ |\ \underline{More...}}$ 





#### Vande Mataram Memorial | Bhuj, India

Multiple Museum Solutions | More...















#### Aquatics Gallery | Science City, Ahmedabad, India

Make My Fish Interactive Installation





Aquatics Gallery | Science City, Ahmedabad, India

Foyer Cur