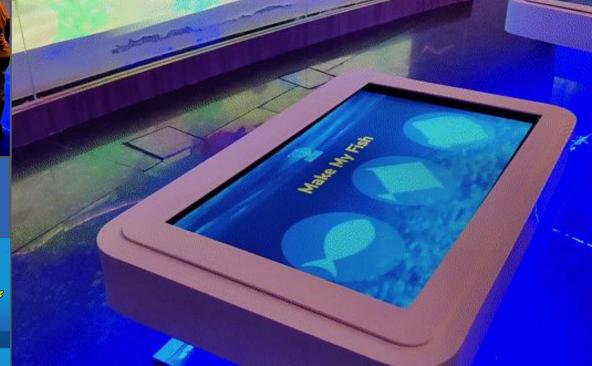

#### Aquatics Gallery | Science City, Ahmedabad, India

Make My Fish Interactive Installation

Aquatics Gallery | Science City, Ahmedabad, India

Foyer Curved Wall Film