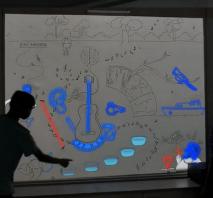

#### Interactive Performances

Dance & Theatre Performances with Sensor based Projection