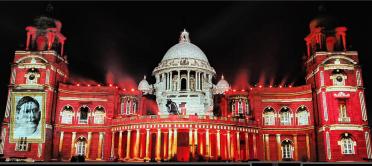

## Pradhanmantri Sangrahalaya | New Delhi, India

Multiple Museum Solutions | More...

Helicopter ride

Matrubhumi | Red fort, Delhi, India

Projection Mapping Show | More...

Sun Temple | Modhera, India

Projection Mapping Show | More...