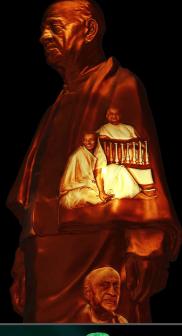

## Pradhanmantri Sangrahalaya | New Delhi, India

Multiple Museum Solutions | More...

Helicopter ride

Matrubhumi | Red fort, Delhi, India

Projection Mapping Show | More...

Sun Temple | Modhera, India

Projection Mapping Show | More...