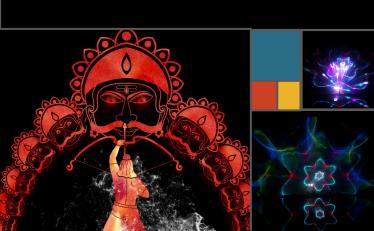

# Smriti Van Memorial | Bhuj, India

360 Cyclorama Projection | More...

"Luminaries of Bengal" - FullDome Science City | NSC kolkata, India

Full dome Mapping Show | More...

Ganga Avataran | Man Mandir, Varanasi, India

Room Scale 5 Surfaces Projection Mapping | <u>More...</u>