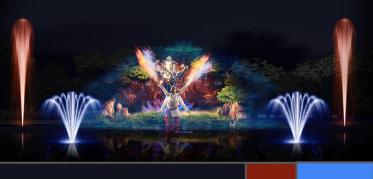

### Multimedia Water Spectacle Shows

Water screen Projection with Laser, sharpies & gobo lights

## Bagh-e-Bahu | Jammu & Kashmir, India

Water screen projection with laser, sharpies & gobo lights | More...

# Dal Lake | Jammu & Kashmir, India

Water screen projection with laser, sharpies & gobo lights | More...

Sibrite

Sib