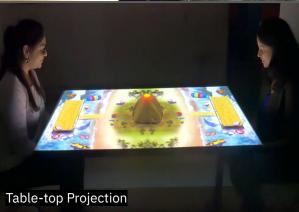

aj Bhavan, Mumbai















#### Raj Bhavan, Mumbai

#### Multiple Museum Solutions



VR visual









#### Augmented Reality

AR based Photobooth (Green Screen/ Non- green screen)









#### **Interactive Solutions**

Various Multi Touch Solutions















#### Regional Science Museum | Rajkot, India

**Interactive Touch Wall** 







Man Mandir | Varanasi, India

 ${\bf Multiple\ Museum\ Solutions\ |\ \underline{More...}}$ 





#### Vande Mataram Memorial | Bhuj, India

Multiple Museum Solutions | More...















#### Aquatics Gallery | Science City, Ahmedabad, India

Make My Fish Interactive Installation





Aquatics Gallery | Science City, Ahmedabad, India

Foyer Curved Wall Film







#### **Interactive Solutions**

Various Multi Touch Solutions























3D Projection and Laser Show |  $\underline{\mathsf{More}...}$ 





# Smriti Van Memorial | Bhuj, India

360 Cyclorama Projection | More...





"Luminaries of Bengal" - FullDome Science City | NSC kolkata, India

Full dome Mapping Show | More...









Ganga Avataran | Man Mandir, Varanasi, India

Room Scale 5 Surfaces Projection Mapping | <u>More...</u>





## Pradhanmantri Sangrahalaya | New Delhi, India

Multiple Museum Solutions | More...





Helicopter ride





Matrubhumi | Red fort, Delhi, India

Projection Mapping Show | More...













Sun Temple | Modhera, India

Projection Mapping Show | More...













## Geetopadesha | Jyotisar, Kurukshetra, India

Water screen projection with laser, sharpies & gobo lights | More...







Beating Retreat 2023 | New