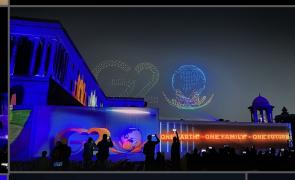

## Geetopadesha | Jyotisar, Kurukshetra, India

Water screen projection with laser, sharpies & gobo lights | More...

Beating Retreat 2023 | New Delhi, India

Projection Mapping & Drone Show | More...

Netaji | Victoria Memorial, Kolkata, India

Facade Projection Show on Netaji's 125th Anniversary | More...