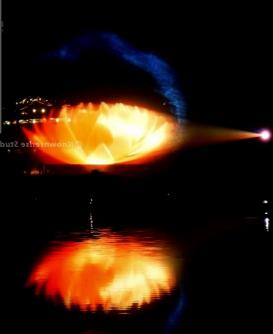

### Multimedia Water Spectacle Shows

Water screen Projection with Laser, sharpies & gobo lights

## Bagh-e-Bahu | Jammu & Kashmir, India

Water screen projection with laser, sharpies & gobo lights | More...

# Dal Lake | Jammu & Kashmir, India

Water screen projection with laser, sharpies & gobo lights | More...

Sibrite

Sib

#### Reliance Jamnagar | Gujarat, India

Water screen projection with laser, sharpies & gobo lights

#### Pratap Gaurav Kendra, Udaipur | Gujarat, India

Water screen projection with moving Heads, fountain