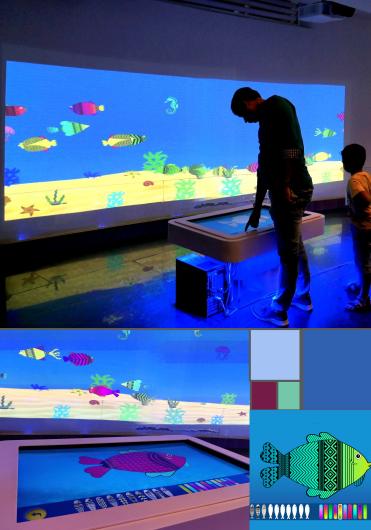

#### Aquatics Gallery | Science City, Ahmedabad, India

Make My Fish Interactive Installation

Aquatics Gallery | Science City, Ahmedabad, India

Foyer Curved Wall Film