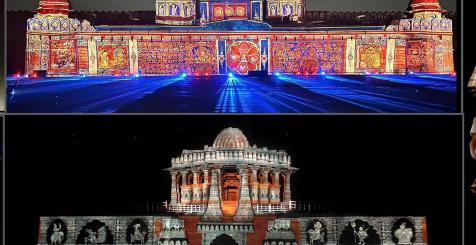

# Smriti Van Memorial | Bhuj, India

360 Cyclorama Projection | More...

"Luminaries of Bengal" - FullDome Science City | NSC kolkata, India

Full dome Mapping Show | More...

Ganga Avataran | Man Mandir, Varanasi, India