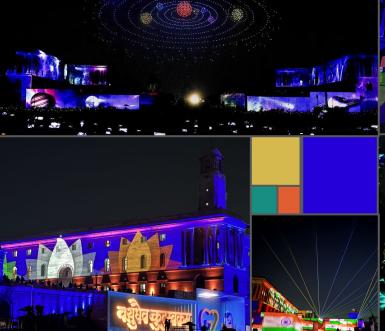

## Geetopadesha | Jyotisar, Kurukshetra, India

Water screen projection with laser, sharpies & gobo lights | More...

Beating Retreat 2023 | New Delhi, India

Projection Mapping & Drone Show | More...

Netaji | Victoria Memorial, Kolkata, India

Facade Projection Show on Netaji's 125th Anniversary | More...