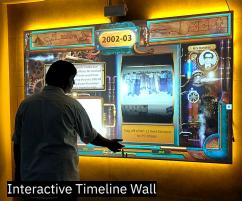

#### Regional Science Museum | Rajkot, India

**Interactive Touch Wall** 

Man Mandir | Varanasi, India

 ${\bf Multiple\ Museum\ Solutions\ |\ \underline{More...}}$ 