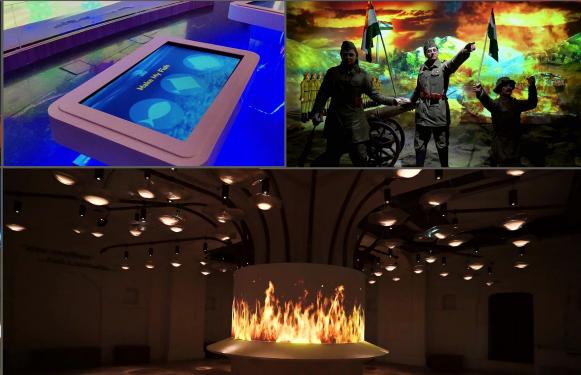

#### Aquatics Gallery | Science City, Ahmedabad, India

Make My Fish Interactive Installation

Aquatics Gallery | Science City, Ahmedabad, India

Foyer Curved Wall Film