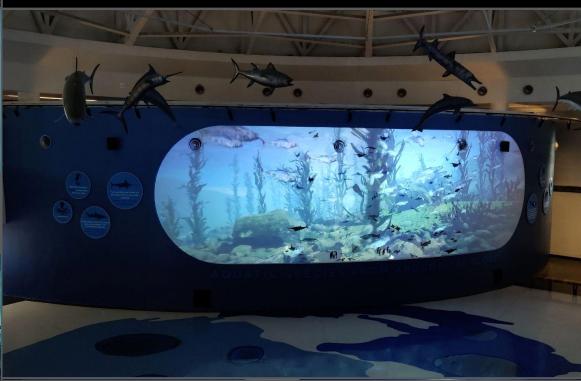

#### Aquatics Gallery | Science City, Ahmedabad, India

Make My Fish Interactive Installation

Aquatics Gallery | Science City, Ahmedabad, India

Foyer Curved Wall Film