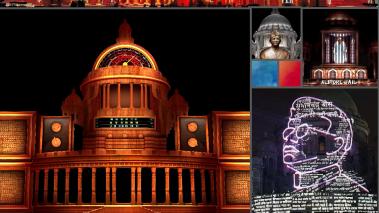

- FullDome Science City | NSC kolkata, India

Full dome Mapping Show | More...









Ganga Avataran | Man Mandir, Varanasi, India

Room Scale 5 Surfaces Projection Mapping | <u>More...</u>





## Pradhanmantri Sangrahalaya | New Delhi, India

Multiple Museum Solutions | More...





Helicopter ride





Matrubhumi | Red fort, Delhi, India

Projection Mapping Show | More...













Sun Temple | Modhera, India

Projection Mapping Show | More...













## Geetopadesha | Jyotisar, Kurukshetra, India

Water screen projection with laser, sharpies & gobo lights | More...







Beating Retreat 2023 | New Delhi, India

Projection Mapping & Drone Show | More...











Netaji | Victoria Memorial, Kolkata, India

Facade Projection Show on Netaji's 125th Anniversary | More...













## Solutions previously design for...

### **Religious Centers**

Jyotisar Gita, Dada Bhagwan Foundation, Swaminarayan Sarangpur Temple | Currently working on: ISKCON Rohini Exhibition

#### **Tourist Sites**

Modhera Sun Temple, Red Fort, Statue of Unity, Gateway of India, Kondapalli fort, Mombasa fort and many more

#### Museums

Smritivan, PM Sangrahalaya, Varanasi Museum, Vandemataram Museum, Sardar Patel Museum | RSM Bhuj, RSM Rajkot

### **Experience Centers**

Red fort Infocenter, L&T heavy engineering

## Large Events

Ayodhya Deepotsav, Mediacorp Singapore, etc.

## Technology-based Integrated Solutions

#### Varanasi Museum

Stereoscopic Film | Interactive Wall | Central Thematic Installation | Travelers' Log AV Installation

Prime Ministers Museum

Nehru Memorial Museum