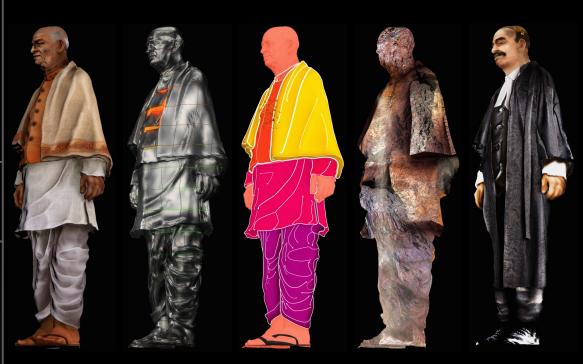

m Solutions



VR visual









#### Augmented Reality

AR based Photobooth (Green Screen/ Non- green screen)









#### **Interactive Solutions**

Various Multi Touch Solutions















#### Regional Science Museum | Rajkot, India

**Interactive Touch Wall** 







Man Mandir | Varanasi, India

 ${\bf Multiple\ Museum\ Solutions\ |\ \underline{More...}}$ 





#### Vande Mataram Memorial | Bhuj, India

Multiple Museum Solutions | More...















#### Aquatics Gallery | Science City, Ahmedabad, India

Make My Fish Interactive Installation





Aquatics Gallery | Science City, Ahmedabad, India

Foyer Curved Wall Film







#### **Interactive Solutions**

Various Multi Touch Solutions























3D Projection and Laser Show |  $\underline{\mathsf{More}...}$ 





# Smriti Van Memorial | Bhuj, India

360 Cyclorama Projection | More...





"Luminaries of Bengal" - FullDome Science City | NSC kolkata, India

Full dome Mapping Show | More...









Ganga Avataran | Man Mandir, Varanasi, India

Room Scale 5 Surfaces Projection Mapping | <u>More...</u>





## Pradhanmantri Sangrahalaya | New Delhi, India

Multiple Museum Solutions | More...





Helicopter ride





Matrubhumi | Red fort, Delhi, India

Projection Mapping Show | More...













Sun Temple | Modhera, India

Projection Mapping Show | More...













## Geetopadesha | Jyotisar, Kurukshetra, India

Water screen projection with laser, sharpies & gobo lights | More...







Beating Retreat 2023 | New Delhi, India

Projection Mapping & Drone Show | More...











Netaji |