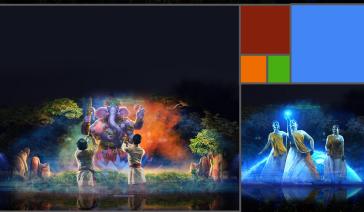

## Geetopadesha | Jyotisar, Kurukshetra, India

Water screen projection with laser, sharpies & gobo lights | More...

Beating Retreat 2023 | New Delhi, India

Projection Mapping & Drone Show | More...

Netaji | Victoria Memorial, Kolkata, India

Facade Projection Show on Netaji's 125th Anniversary | More...