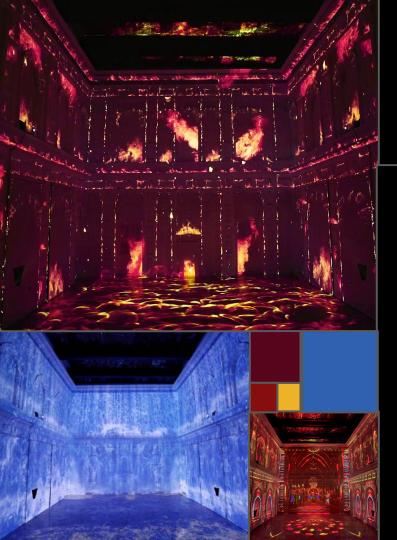

# Smriti Van Memorial | Bhuj, India

360 Cyclorama Projection | More...

"Luminaries of Bengal" - FullDome Science City | NSC kolkata, India

Full dome Mapping Show | More...

Ganga Avataran | Man Mandir, Varanasi, India