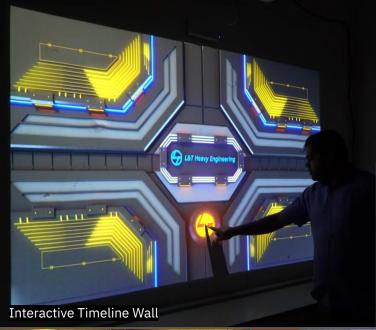

### Multimedia Water Spectacle Shows

Water screen Projection with Laser, sharpies & gobo lights









## Bagh-e-Bahu | Jammu & Kashmir, India

Water screen projection with laser, sharpies & gobo lights | More...





# Dal Lake | Jammu & Kashmir, India

Water screen projection with laser, sharpies & gobo lights | More...

Sibrite

Sib





#### Reliance Jamnagar | Gujarat, India

Water screen projection with laser, sharpies & gobo lights











#### Pratap Gaurav Kendra, Udaipur | Gujarat, India

Water screen projection with moving Heads, fountain









#### Special Projects

Projected on Various Surface Forms





#### 270° Immersive Experience

Projection Mapping on 3 to 5 surfaces











#### Holograms

Holographic Projection (Diorama & Non-Diorama setups)











### L&T Heavy Engineering

Various Multi Touch Solutions















#### VR Simulated Worlds

VR Games, Rides, Experiences, etc.





#### VR Cannon Game

Raj Bhavan, Mumbai















#### Raj Bhavan, Mumbai

#### Multiple Museum Solutions



VR visual









#### Augmented Reality

AR based Photobooth (Green Screen/ Non- green screen)









#### **Interactive Solutions**

Various Multi Touch Solutions















#### Regional Science Museum | Rajkot, India

**Interactive Touch Wall** 







Man Mandir | Varanasi, India

 ${\bf Multiple\ Museum\ Solutions\ |\ \underline{More...}}$ 





#### Vande Mataram Memorial | Bhuj, India

Multiple Museum Solutions | More...















#### Aquatics Gallery | Science City, Ahmedabad, India

Make My Fish Interactive Installati