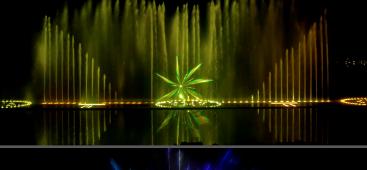

### Multimedia Water Spectacle Shows

Water screen Projection with Laser, sharpies & gobo lights