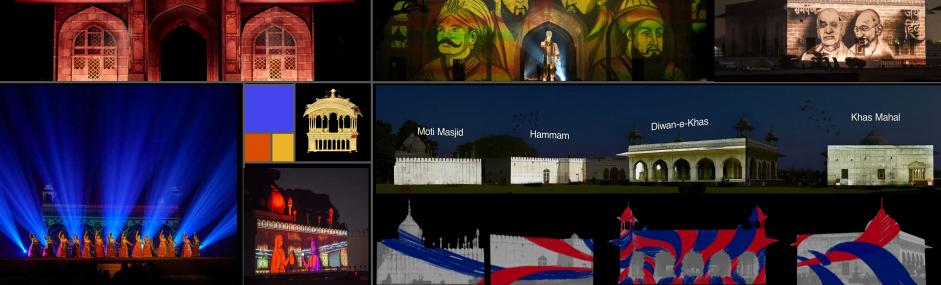

## Pradhanmantri Sangrahalaya | New Delhi, India

Multiple Museum Solutions | More...

Helicopter ride

Matrubhumi | Red fort, Delhi, India

Projection Mapping Show | More...

Sun Temple | Modhera, India

Projection Mapping Show | More...

## Geetopadesha | Jyotisar, Kurukshetra, India

Water screen projection with laser, sharpies & gobo lights | More...

Beating Retreat 2023 | New Delhi, India

Projection Mapping & Drone Show | More...

Netaji | Victoria Memorial, Kolkata, India

Facade Projection Show on Netaji's 125th Anniversary | More...