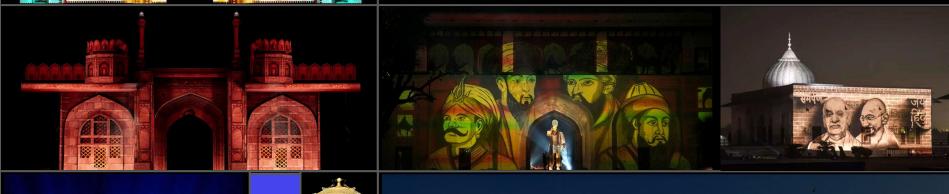

## Pradhanmantri Sangrahalaya | New Delhi, India

Multiple Museum Solutions | More...

Helicopter ride

Matrubhumi | Red fort, Delhi, India

Projection Mapping Show | More...

Sun Temple | Modhera, India

Projection Mapping Show | More...

## Geetopadesha | Jyotisar, Kurukshetra, India

Water screen projection with laser, sharpies & gobo lights | More...

Beating Retreat 2023 | New Delhi, India

Projection Mapping & Drone Show | More...

Netaji | Victoria Memorial, Kolkata, India

Facade Projection Show on Netaji's 125th Anniversary | More...