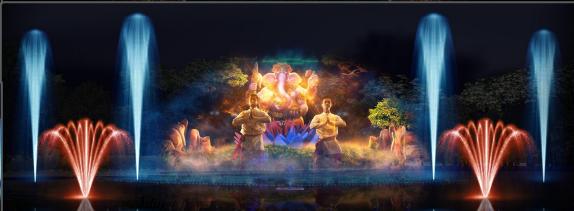

### Multimedia Water Spectacle Shows

Water screen Projection with Laser, sharpies & gobo lights

## Bagh-e-Bahu | Jammu & Kashmir, India

Water screen projection with laser, sharpies & gobo lights | More...