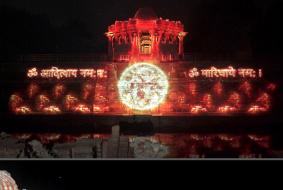

## Geetopadesha | Jyotisar, Kurukshetra, India

Water screen projection with laser, sharpies & gobo lights | More...

Beating Retreat 2023 | New Delhi, India

Projection Mapping & Drone Show | More...

Netaji | Victoria Memorial, Kolkata, India

Facade Projection Show on Netaji's 125th Anniversary | More...