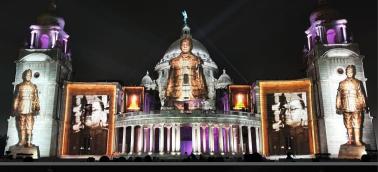

## Pradhanmantri Sangrahalaya | New Delhi, India

Multiple Museum Solutions | More...

Helicopter ride

Matrubhumi | Red fort, Delhi, India

Projection Mapping Show | More...

Sun Temple | Modhera, India

Projection Mapping Show | More...