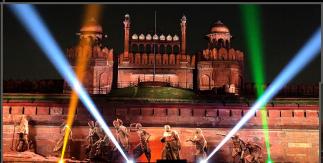

## Pradhanmantri Sangrahalaya | New Delhi, India

Multiple Museum Solutions | More...

Helicopter ride

Matrubhumi | Red fort, Delhi, India

Projection Mapping Show | More...

Sun Temple | Modhera, India

Projection Mapping Show | More...