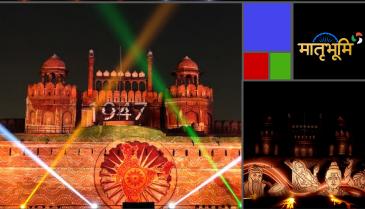

## Pradhanmantri Sangrahalaya | New Delhi, India

Multiple Museum Solutions | More...

Helicopter ride

Matrubhumi | Red fort, Delhi, India

Projection Mapping Show | More...

Sun Temple | Modhera, India

Projection Mapping Show | More...