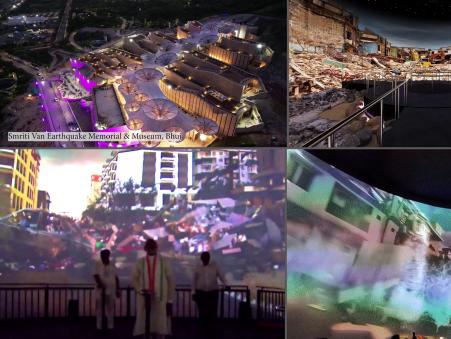

# Smriti Van Memorial | Bhuj, India

360 Cyclorama Projection | More...

"Luminaries of Bengal" - FullDome Science City | NSC kolkata, India

Full dome Mapping Show | More...

Ganga Avataran | Man Mandir, Varanasi, India