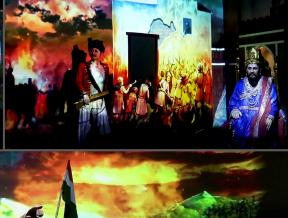

#### Museums & Memorials

Projection Mapping Shows & Multiple Multimedia Solutions

# Smriti Van Memorial | Bhuj, India

360 Cyclorama Projection | More...

"Luminaries of Bengal" - FullDome Science City | NSC kolkata, India

Full dome Mapping Show | More...

Ganga Avataran | Man Mandir, Varanasi, India

## Pradhanmantri Sangrahalaya | New Delhi, India

Multiple Museum Solutions | More...

Helicopter ride

Matrubhumi | Red fort, Delhi, India

Projection Mapping Show | More...

Sun Temple | Modhera, India

Projection Mapping Show | More...

## Geetopadesha | Jyotisar, Kurukshetra, India

Water screen projection with laser, sharpies & gobo lights | More...

Beating Retreat 2023 | New Delhi, India

Projection Mapping & Drone Show | More...

Netaji | Victoria Memorial, Kolkata, India

Facade Projection Show on Netaji's 125th Anniversary | More...