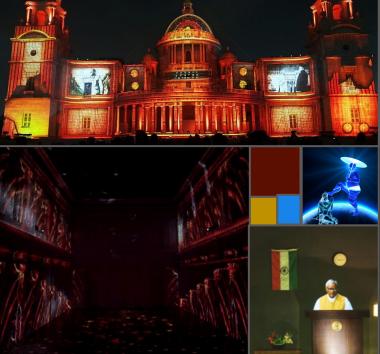

## Geetopadesha | Jyotisar, Kurukshetra, India

Water screen projection with laser, sharpies & gobo lights | More...

Beating Retreat 2023 | New Delhi, India

Projection Mapping & Drone Show | More...

Netaji | Victoria Memorial, Kolkata, India

Facade Projection Show on Netaji's 125th Anniversary | More...