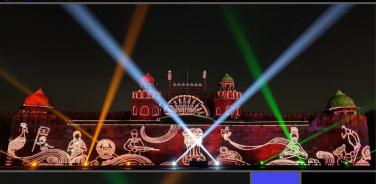

## Pradhanmantri Sangrahalaya | New Delhi, India

Multiple Museum Solutions | More...

Helicopter ride

Matrubhumi | Red fort, Delhi, India

Projection Mapping Show | More...

Sun Temple | Modhera, India

Projection Mapping Show | More...