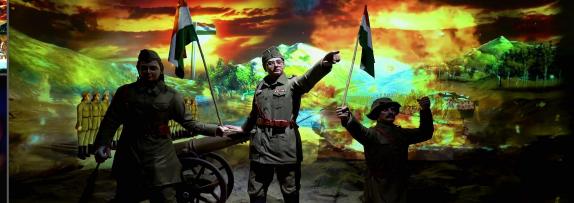

## Geetopadesha | Jyotisar, Kurukshetra, India

Water screen projection with laser, sharpies & gobo lights | More...

Beating Retreat 2023 | New Delhi, India

Projection Mapping & Drone Show | More...

Netaji | Victoria Memorial, Kolkata, India

Facade Projection Show on Netaji's 125th Anniversary | More...