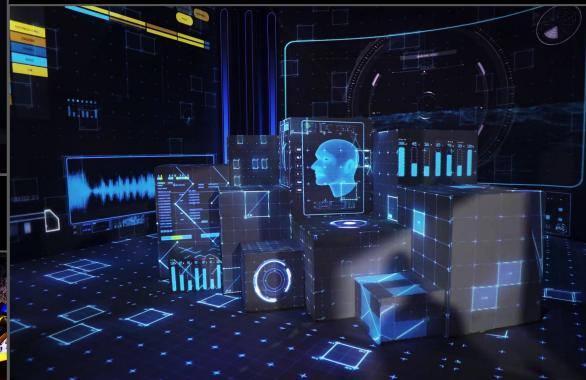

Infocomm 2022 | Mumbai, India

Hologram & Buddha Projection Installation







#### Museums & Memorials

Projection Mapping Shows & Multiple Multimedia Solutions







### Multimedia Water Spectacle Shows

Water screen Projection with Laser, sharpies & gobo lights









## Bagh-e-Bahu | Jammu & Kashmir, India

Water screen projection with laser, sharpies & gobo lights | More...





# Dal Lake | Jammu & Kashmir, India

Water screen projection with laser, sharpies & gobo lights | More...

Sibrite

Sib





#### Reliance Jamnagar | Gujarat, India

Water screen projection with laser, sharpies & gobo lights











#### Pratap Gaurav Kendra, Udaipur | Gujarat, India

Water screen projection with moving Heads, fountain









#### Special Projects

Projected on Various Surface Forms





#### 270° Immersive Experience

Projection Mapping on 3 to 5 surfaces











#### Holograms

Holographic Projection (Diorama & Non-Diorama setups)











### L&T Heavy Engineering

Various Multi Touch Solutions















#### VR Simulated Worlds

VR Games, Rides, Experiences, etc.





#### VR Cannon Game

Raj Bhavan, Mumbai















#### Raj Bhavan, Mumbai

#### Multiple Museum Solutions



VR visual









#### Augmented Reality

AR based Photobooth (Green Screen/ Non- green screen)









#### **Interactive Solutions**

Various Multi Touch Solutions















#### Regional Science Museum | Rajkot, India

**Interactive Touch Wall** 







Man Mandir | Varanasi, India

 ${\bf Multiple\ Museum\ Solutions\ |\ \underline{More...}}$ 





#### Vande Mataram Me