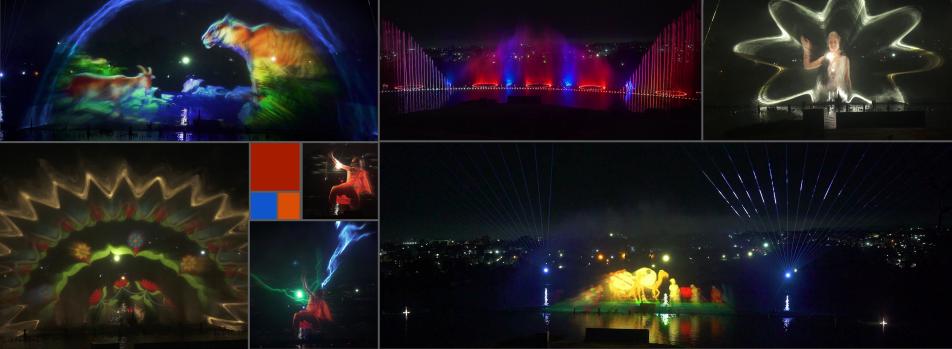

### Multimedia Water Spectacle Shows

Water screen Projection with Laser, sharpies & gobo lights

## Bagh-e-Bahu | Jammu & Kashmir, India

Water screen projection with laser, sharpies & gobo lights | More...

# Dal Lake | Jammu & Kashmir, India

Water screen projection with laser, sharpies & gobo lights | More...

Sibrite

Sib

#### Reliance Jamnagar | Gujarat, India

Water screen projection with laser, sharpies & gobo lights

#### Pratap Gaurav Kendra, Udaipur | Gujarat, India

Water screen projection with moving Heads, fountain