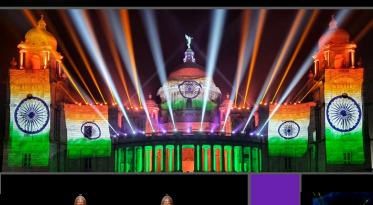

## Pradhanmantri Sangrahalaya | New Delhi, India

Multiple Museum Solutions | More...

Helicopter ride

Matrubhumi | Red fort, Delhi, India

Projection Mapping Show | More...

Sun Temple | Modhera, India

Projection Mapping Show | More...