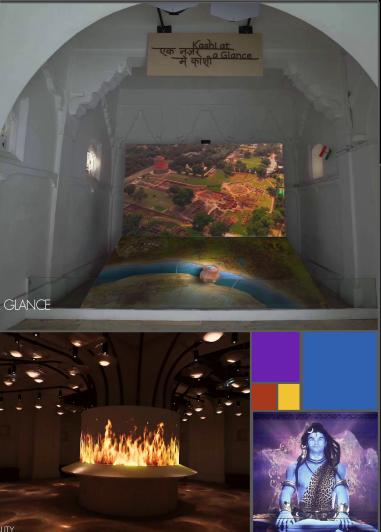

#### Regional Science Museum | Rajkot, India

**Interactive Touch Wall** 

Man Mandir | Varanasi, India

 ${\bf Multiple\ Museum\ Solutions\ |\ \underline{More...}}$ 