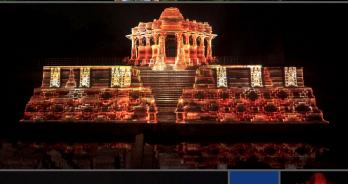

### Multimedia Water Spectacle Shows

Water screen Projection with Laser, sharpies & gobo lights

## Bagh-e-Bahu | Jammu & Kashmir, India

Water screen projection with laser, sharpies & gobo lights | More...

# Dal Lake | Jammu & Kashmir, India

Water screen projection with laser, sharpies & gobo lights | More...

Sibrite

Sib