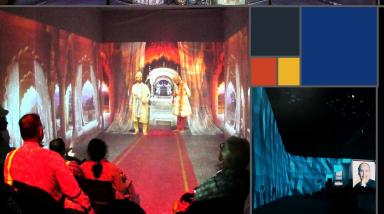

## Pradhanmantri Sangrahalaya | New Delhi, India

Multiple Museum Solutions | More...

Helicopter ride

Matrubhumi | Red fort, Delhi, India

Projection Mapping Show | More...

Sun Temple | Modhera, India

Projection Mapping Show | More...