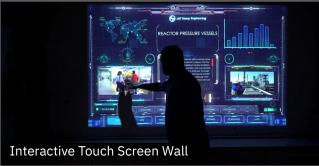

#### **Interactive Solutions**

Various Multi Touch Solutions

#### **Interactive Solutions**

Various Multi Touch Solutions

3D Projection and Laser Show |  $\underline{\mathsf{More}...}$ 